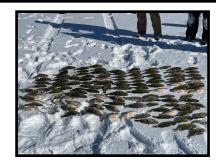

# Ice Fishing Getaway

<u>Cabin & Fishing Day House Package</u>
<u>Brindley's Harbor Resort</u>

#### **Included in your trip**

- ◆ 4 Person day fishing house
- ◆ Plowed ice road, drive & park right to fishing house
- ◆ Fish cleaning and packing (fish must be in by 3pm)
- ◆ Overnight lodging in a 3, 4, 5 bedroom cabin
- ◆ Ice road access through Acorn Hill Resort
- ♦ NO 1/2 Day available